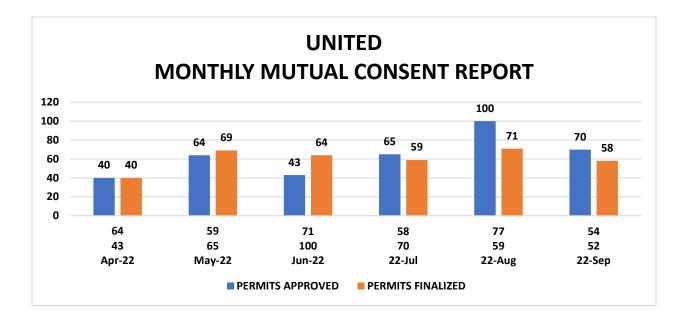

- 8. Monthly Mutual Consent Report
- 9. Variance Requests
  - A. 773-C Non-Standard Wrought Iron Entry Gate

### 8. Monthly Mutual Consent Report

<u>Consent:</u> All matters listed under the Consent Calendar are considered routine and will be enacted by the Committee by one motion. In the event that an item is removed from the Consent Calendar by members of the Committee, such item(s) shall be the subject of further discussion and action by the Committee.

Hearing no objection, the Consent Report was approved unanimously.