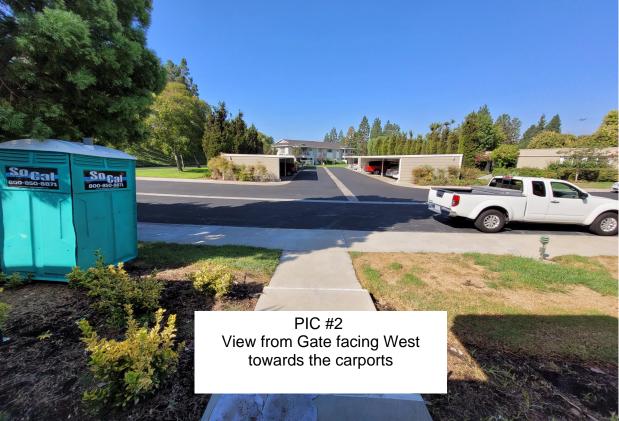

# Variance Requests

| Agenda  | Manor Address | Description of Request         | Summary of Request and Staff Recommendation (*)                                      |
|---------|---------------|--------------------------------|--------------------------------------------------------------------------------------|
| Item #9 |               |                                |                                                                                      |
| A       | 773-C         | Non-Standard Wrought Iron Gate | GENERAL NOTES:                                                                       |
|         |               |                                | <ul> <li>No changes will be made to the existing dimensions of the double</li> </ul> |
|         |               |                                | entry gate.                                                                          |
|         |               |                                | <ul> <li>Double wrought iron entry gate will have a horizontal design</li> </ul>     |
|         |               |                                | element.                                                                             |
|         |               |                                | <ul> <li>The distance between 773-C and 773-D is about 23'.</li> </ul>               |
|         |               |                                | <ul> <li>The entry gate is facing west towards the carports.</li> </ul>              |
|         |               |                                | Staff Recommendation: Approve                                                        |

### ATTACHMENT 2 PHOTOS

773-C Calle Aragon

SYMBOL DENOTES LOCATION OF MANOR

T N