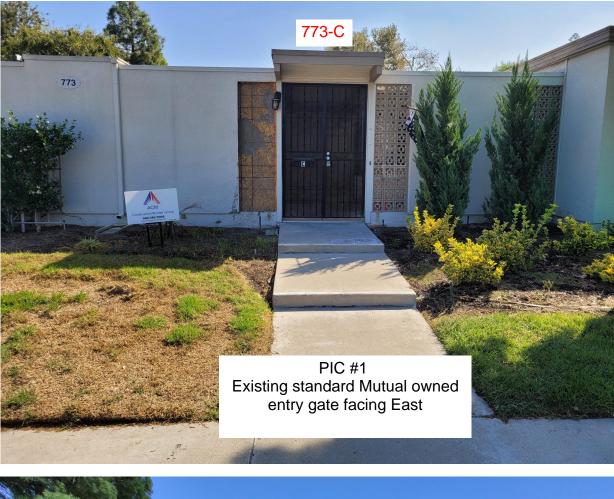

# Variance Requests

| Agenda  | Manor Address | Description of Request         | Summary of Request and Staff Recommendation (*)                                      |
|---------|---------------|--------------------------------|--------------------------------------------------------------------------------------|
| Item #9 |               |                                |                                                                                      |
| A       | 773-C         | Non-Standard Wrought Iron Gate | GENERAL NOTES:                                                                       |
|         |               |                                | <ul> <li>No changes will be made to the existing dimensions of the double</li> </ul> |
|         |               |                                | entry gate.                                                                          |
|         |               |                                | <ul> <li>Double wrought iron entry gate will have a horizontal design</li> </ul>     |
|         |               |                                | element.                                                                             |
|         |               |                                | <ul> <li>The distance between 773-C and 773-D is about 23'.</li> </ul>               |
|         |               |                                | <ul> <li>The entry gate is facing west towards the carports.</li> </ul>              |
|         |               |                                | Staff Recommendation: Approve                                                        |

### ATTACHMENT 2 PHOTOS

773-C Calle Aragon

SYMBOL DENOTES LOCATION OF MANOR

T N