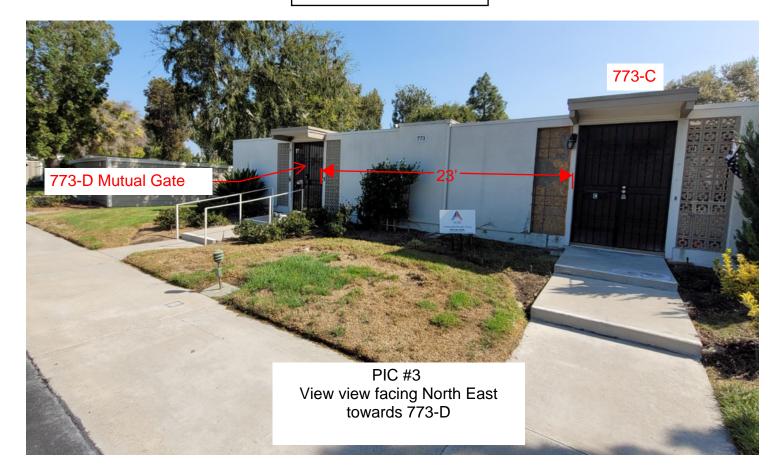

# Variance Requests

| Agenda  | Manor Address | Description of Request         | Summary of Request and Staff Recommendation (*)                                      |
|---------|---------------|--------------------------------|--------------------------------------------------------------------------------------|
| Item #9 |               |                                |                                                                                      |
| A       | 773-C         | Non-Standard Wrought Iron Gate | GENERAL NOTES:                                                                       |
|         |               |                                | <ul> <li>No changes will be made to the existing dimensions of the double</li> </ul> |
|         |               |                                | entry gate.                                                                          |
|         |               |                                | <ul> <li>Double wrought iron entry gate will have a horizontal design</li> </ul>     |
|         |               |                                | element.                                                                             |
|         |               |                                | <ul> <li>The distance between 773-C and 773-D is about 23'.</li> </ul>               |
|         |               |                                | <ul> <li>The entry gate is facing west towards the carports.</li> </ul>              |
|         |               |                                | Staff Recommendation: Approve                                                        |

### ATTACHMENT 2 PHOTOS

773-C Calle Aragon

SYMBOL DENOTES LOCATION OF MANOR

T N

### 2.0 APPLICATIONS

- 2.1 Only single panel gates, with a minimum of two hinges, are permitted.
- 2.2 No wood gates or courtyard doors. Gates and courtyard doors will be constructed of vinyl or wrought iron only.
- 2.3 Metal patio gates and metal courtyard doors shall be painted black.
- 2.4 Vinyl gates will be white in color or match the trim color of the building
- 2.5 Gates may be installed that open into patio areas; gates are not permitted to hinder access to entryways or access to common areas.
- 2.6 No new gates that open onto common area are permitted.
- 2.7 Gates to be matching in construction if facing each other or within 25 feet. Alterations Division shall be contacted if these conditions exist.
- **2.8** Gates and courtyard doors shall be no higher than the wall in which they are part of; decorative arc or radius finished tops are an exception.