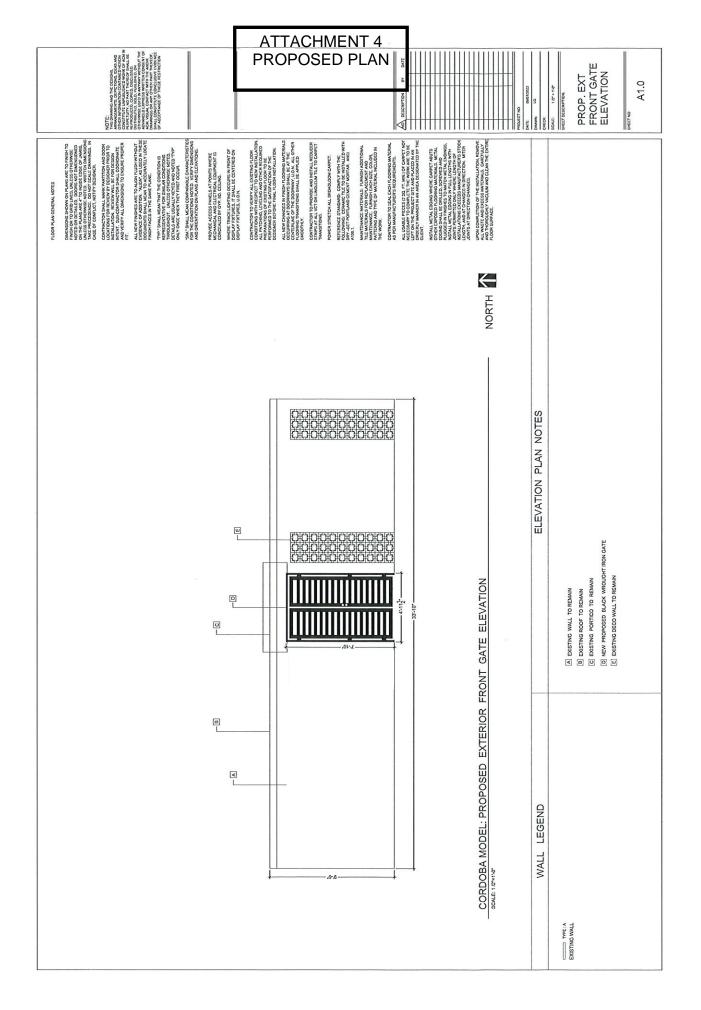

### ATTACHMENT 3 LOCATION MAP

59 1/2"

ATTACHMENT 4

STANDARD 17 PATIO GATES & COURTYARD DOORS

# Variance Requests

| Agenda  | Manor Address | Description of Request         | Summary of Request and Staff Recommendation (*)                                      |
|---------|---------------|--------------------------------|--------------------------------------------------------------------------------------|
| Item #9 |               |                                |                                                                                      |
| A       | 773-C         | Non-Standard Wrought Iron Gate | GENERAL NOTES:                                                                       |
|         |               |                                | <ul> <li>No changes will be made to the existing dimensions of the double</li> </ul> |
|         |               |                                | entry gate.                                                                          |
|         |               |                                | <ul> <li>Double wrought iron entry gate will have a horizontal design</li> </ul>     |
|         |               |                                | element.                                                                             |
|         |               |                                | <ul> <li>The distance between 773-C and 773-D is about 23'.</li> </ul>               |
|         |               |                                | <ul> <li>The entry gate is facing west towards the carports.</li> </ul>              |
|         |               |                                | Staff Recommendation: Approve                                                        |