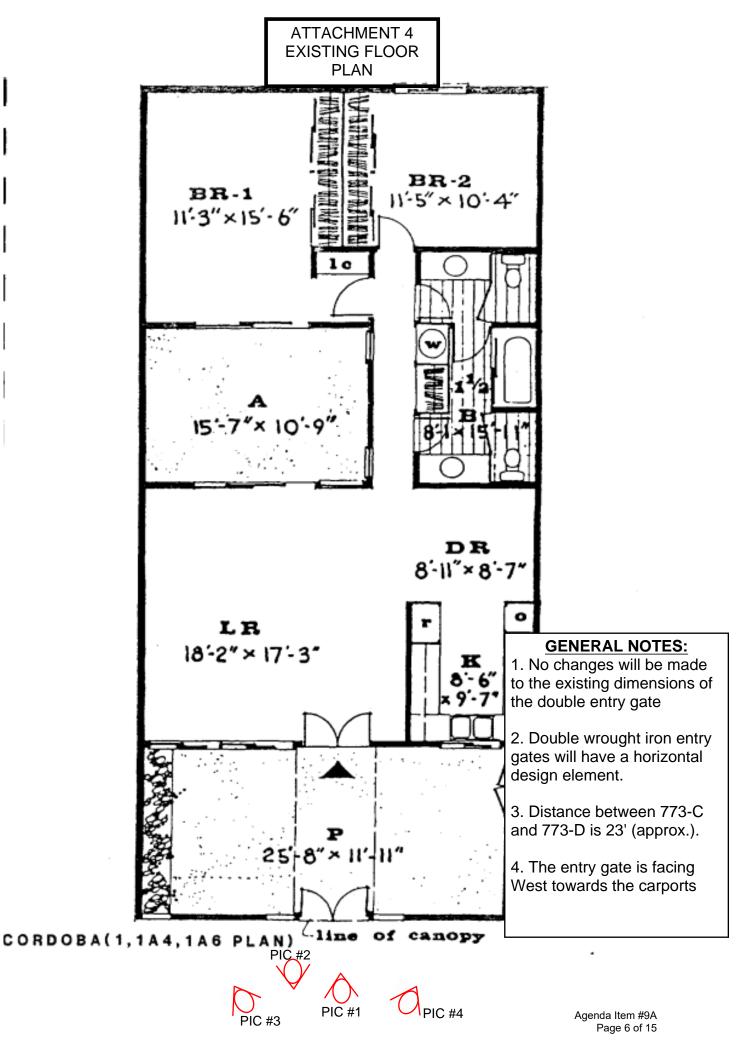

# Variance Requests

| Agenda  | Manor Address | Description of Request         | Summary of Request and Staff Recommendation (*)                                      |
|---------|---------------|--------------------------------|--------------------------------------------------------------------------------------|
| Item #9 |               |                                |                                                                                      |
| A       | 773-C         | Non-Standard Wrought Iron Gate | GENERAL NOTES:                                                                       |
|         |               |                                | <ul> <li>No changes will be made to the existing dimensions of the double</li> </ul> |
|         |               |                                | entry gate.                                                                          |
|         |               |                                | <ul> <li>Double wrought iron entry gate will have a horizontal design</li> </ul>     |
|         |               |                                | element.                                                                             |
|         |               |                                | <ul> <li>The distance between 773-C and 773-D is about 23'.</li> </ul>               |
|         |               |                                | <ul> <li>The entry gate is facing west towards the carports.</li> </ul>              |
|         |               |                                | Staff Recommendation: Approve                                                        |

### Variance Description: Non-Standard Wrought Iron Gates

A Variance for Alterations has been granted at the above manor, subject to the attached plans stamped approved and is subject to a final inspection by the Division. Any variations to the approved attached plans are not allowed and could result in a stop work notice and/or disciplinary action taken against the Member.

### Manor-Specific Conditions:

- A. <u>General Comments:</u>
  - A.1. Wrought iron gate is to be painted black in color.
  - A.2. There are no changes allowed to expand the opening of the entry gate.
  - A.3. All new anchoring shall be weather resistant. Stucco shall be painted to match the existing color.