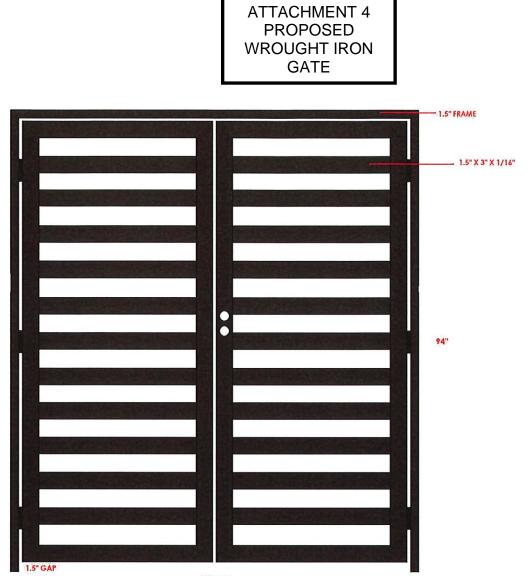

This Page Left Intentionally Blank

| Model:     CORDOBA     Plan:     1A4R     Date:     09.08.2022       Member Name:     RONNIE MANINGO     Signature     Image: Control of the second se | 2 |
|-----------------------------------------------------------------------------------------------------------------------------------------------------------------------------------------------------------------------------------------------------------------------------------------------------------------------------------------------------------------------------------------------------------------------------------------------------------------------------------------------------------------------------------------------------------------------------------------------------------------------------------------------------------------------------------------------------------------------------------------------------------------------------------------------------------------------------------------------------------------------------------------------------------------------------------------------------------------------------------------------------------------------------------------------------------------------------------------------------------------------------------------------------------------------------------------------------------------------------------------------------------------------------------------------------------------------------------------------------------------------------------------------------------------------------------------------------------------------------------------------------------------------------------------------------------------------------------------------------------------------------------------------------------------------------------------------------------------------------------------------------------------------------------------------------------------------------------------------------------------------------------------------------------------------------------------------------------------------------------------------------------------|---|
| Member Name:                                                                                                                                                                                                                                                                                                                                                                                                                                                                                                                                                                                                                                                                                                                                                                                                                                                                                                                                                                                                                                                                                                                                                                                                                                                                                                                                                                                                                                                                                                                                                                                                                                                                                                                                                                                                                                                                                                                                                                                                    |   |
| Member Name: BONNIE MANINGO Signature                                                                                                                                                                                                                                                                                                                                                                                                                                                                                                                                                                                                                                                                                                                                                                                                                                                                                                                                                                                                                                                                                                                                                                                                                                                                                                                                                                                                                                                                                                                                                                                                                                                                                                                                                                                                                                                                                                                                                                           |   |
| Phone: E-mail:                                                                                                                                                                                                                                                                                                                                                                                                                                                                                                                                                                                                                                                                                                                                                                                                                                                                                                                                                                                                                                                                                                                                                                                                                                                                                                                                                                                                                                                                                                                                                                                                                                                                                                                                                                                                                                                                                                                                                                                                  |   |
| Contractor Name/Co:<br>ACM CONSTRUCTION/BUILDER GROUP<br>949.610.9098<br>E-mail:<br>LINDA@ACMBUILDER.COM                                                                                                                                                                                                                                                                                                                                                                                                                                                                                                                                                                                                                                                                                                                                                                                                                                                                                                                                                                                                                                                                                                                                                                                                                                                                                                                                                                                                                                                                                                                                                                                                                                                                                                                                                                                                                                                                                                        | 1 |
| Owner Mailing Address:<br>(to be used for official correspondence) 773 CALLE ARAGON UNIT C LAGUNA WOODS, CA 92637                                                                                                                                                                                                                                                                                                                                                                                                                                                                                                                                                                                                                                                                                                                                                                                                                                                                                                                                                                                                                                                                                                                                                                                                                                                                                                                                                                                                                                                                                                                                                                                                                                                                                                                                                                                                                                                                                               |   |
| (to be used to onicial correspondence) 113 CALLE ANAGON UNIT C EAGUNA WOODS, CA 92031                                                                                                                                                                                                                                                                                                                                                                                                                                                                                                                                                                                                                                                                                                                                                                                                                                                                                                                                                                                                                                                                                                                                                                                                                                                                                                                                                                                                                                                                                                                                                                                                                                                                                                                                                                                                                                                                                                                           |   |
| Description of Proposed Variance Request ONLY:                                                                                                                                                                                                                                                                                                                                                                                                                                                                                                                                                                                                                                                                                                                                                                                                                                                                                                                                                                                                                                                                                                                                                                                                                                                                                                                                                                                                                                                                                                                                                                                                                                                                                                                                                                                                                                                                                                                                                                  |   |
| BLACK WROUGHT IRON FRONT DOUBLE GATE WITH HORIZONTAL DESIGN                                                                                                                                                                                                                                                                                                                                                                                                                                                                                                                                                                                                                                                                                                                                                                                                                                                                                                                                                                                                                                                                                                                                                                                                                                                                                                                                                                                                                                                                                                                                                                                                                                                                                                                                                                                                                                                                                                                                                     |   |
|                                                                                                                                                                                                                                                                                                                                                                                                                                                                                                                                                                                                                                                                                                                                                                                                                                                                                                                                                                                                                                                                                                                                                                                                                                                                                                                                                                                                                                                                                                                                                                                                                                                                                                                                                                                                                                                                                                                                                                                                                 |   |
|                                                                                                                                                                                                                                                                                                                                                                                                                                                                                                                                                                                                                                                                                                                                                                                                                                                                                                                                                                                                                                                                                                                                                                                                                                                                                                                                                                                                                                                                                                                                                                                                                                                                                                                                                                                                                                                                                                                                                                                                                 |   |
|                                                                                                                                                                                                                                                                                                                                                                                                                                                                                                                                                                                                                                                                                                                                                                                                                                                                                                                                                                                                                                                                                                                                                                                                                                                                                                                                                                                                                                                                                                                                                                                                                                                                                                                                                                                                                                                                                                                                                                                                                 |   |
| · · · · · · · · · · · · · · · · · · ·                                                                                                                                                                                                                                                                                                                                                                                                                                                                                                                                                                                                                                                                                                                                                                                                                                                                                                                                                                                                                                                                                                                                                                                                                                                                                                                                                                                                                                                                                                                                                                                                                                                                                                                                                                                                                                                                                                                                                                           |   |
|                                                                                                                                                                                                                                                                                                                                                                                                                                                                                                                                                                                                                                                                                                                                                                                                                                                                                                                                                                                                                                                                                                                                                                                                                                                                                                                                                                                                                                                                                                                                                                                                                                                                                                                                                                                                                                                                                                                                                                                                                 |   |
| Dimensions of Proposed Variance Alterations ONLY:<br>59 1/2" x 94" (DOUBLE GATE) w/ 1 1/2" x 3" x 1/16" HORIZONTAL DESIGN & 1" X 1/2" POSTS                                                                                                                                                                                                                                                                                                                                                                                                                                                                                                                                                                                                                                                                                                                                                                                                                                                                                                                                                                                                                                                                                                                                                                                                                                                                                                                                                                                                                                                                                                                                                                                                                                                                                                                                                                                                                                                                     |   |
|                                                                                                                                                                                                                                                                                                                                                                                                                                                                                                                                                                                                                                                                                                                                                                                                                                                                                                                                                                                                                                                                                                                                                                                                                                                                                                                                                                                                                                                                                                                                                                                                                                                                                                                                                                                                                                                                                                                                                                                                                 |   |
|                                                                                                                                                                                                                                                                                                                                                                                                                                                                                                                                                                                                                                                                                                                                                                                                                                                                                                                                                                                                                                                                                                                                                                                                                                                                                                                                                                                                                                                                                                                                                                                                                                                                                                                                                                                                                                                                                                                                                                                                                 |   |
|                                                                                                                                                                                                                                                                                                                                                                                                                                                                                                                                                                                                                                                                                                                                                                                                                                                                                                                                                                                                                                                                                                                                                                                                                                                                                                                                                                                                                                                                                                                                                                                                                                                                                                                                                                                                                                                                                                                                                                                                                 |   |
|                                                                                                                                                                                                                                                                                                                                                                                                                                                                                                                                                                                                                                                                                                                                                                                                                                                                                                                                                                                                                                                                                                                                                                                                                                                                                                                                                                                                                                                                                                                                                                                                                                                                                                                                                                                                                                                                                                                                                                                                                 |   |
| FOR OFFICE USE ONLY RECEIVED BY:DATE RECEIVED:BY:BY:BY:BY:BY:BY:BY:BY:BY:BY:BY:BY:BY:BY:BY:BY:BY:BY:BY:BY:BY:BY:BY:BY:BY:BY:BY:BY:BY:BY:BY:BY:BY:BY:BY:BY:BY:BY:BY:BY:BY:BY:BY:BY:BY:BY:BY:BY:BY:BY:BY:BY:BY:BY:BY:BY:BY:BY:BY:BY:BY:BY:BY:BY:BY:BY:BY:BY:BY:BY:BY:BY:BY:BY:BY:BY:BY:BY:BY:BY:BY:BY:BY:BY:BY:BY:BY:BY:BY:BY:BY:BY:BY:BY:BY:BY:BY:BY:BY:BY:BY:BY:BY:BY:BY:BY:BY:BY:BY:BY:BY:BY:BY:BY:BY:BY:BY:BY:BY:BY:BY:BY:BY:BY:BY:BY:BY:BY:BY:BY:BY:BY:BY:BY:BY:BY:BY:BY:BY:BY:BY:BY:BY:BY:BY:BY:BY:BY:BY:BY:BY:BY:BY:BY:BY:BY:BY:BY:BY:BY:BY:BY:BY:BY:BY:BY:BY:BY:BY:BY:BY:BY:BY:BY:BY:BY:BY:BY:BY:BY:BY:BY:BY:BY:BY:BY:BY:BY:BY:BY:BY:BY:BY:BY:BY:BY:BY:BY:BY:BY:BY:BY:BY:BY:BY:BY:BY:BY:BY:BY:BY:BY:BY:BY:BY:BY:BY:                                                                                                                                                                                                                                                                                                                                                                                                                                                                                                                                                                                                                                                                                                                                                                                                                                                                                                                                                                                                                                                                                                                                                                                                                                                                                       |   |
| Alteration Variance Request Complete Submittal Cut Off Date:                                                                                                                                                                                                                                                                                                                                                                                                                                                                                                                                                                                                                                                                                                                                                                                                                                                                                                                                                                                                                                                                                                                                                                                                                                                                                                                                                                                                                                                                                                                                                                                                                                                                                                                                                                                                                                                                                                                                                    |   |
| Check Items Received: Meetings Scheduled:                                                                                                                                                                                                                                                                                                                                                                                                                                                                                                                                                                                                                                                                                                                                                                                                                                                                                                                                                                                                                                                                                                                                                                                                                                                                                                                                                                                                                                                                                                                                                                                                                                                                                                                                                                                                                                                                                                                                                                       |   |
| Drawing of Existing Floor Plan Third AC&S Committee (TACSC):                                                                                                                                                                                                                                                                                                                                                                                                                                                                                                                                                                                                                                                                                                                                                                                                                                                                                                                                                                                                                                                                                                                                                                                                                                                                                                                                                                                                                                                                                                                                                                                                                                                                                                                                                                                                                                                                                                                                                    |   |
| Drawing of Proposed Variance United M&C Committee:                                                                                                                                                                                                                                                                                                                                                                                                                                                                                                                                                                                                                                                                                                                                                                                                                                                                                                                                                                                                                                                                                                                                                                                                                                                                                                                                                                                                                                                                                                                                                                                                                                                                                                                                                                                                                                                                                                                                                              |   |
| □ Dimensions of Proposed Variance<br>□ Before and After Pictures Board Meeting:                                                                                                                                                                                                                                                                                                                                                                                                                                                                                                                                                                                                                                                                                                                                                                                                                                                                                                                                                                                                                                                                                                                                                                                                                                                                                                                                                                                                                                                                                                                                                                                                                                                                                                                                                                                                                                                                                                                                 |   |
| □ Other: □ Denied □ Approved                                                                                                                                                                                                                                                                                                                                                                                                                                                                                                                                                                                                                                                                                                                                                                                                                                                                                                                                                                                                                                                                                                                                                                                                                                                                                                                                                                                                                                                                                                                                                                                                                                                                                                                                                                                                                                                                                                                                                                                    |   |
| □ Tabled □ Other                                                                                                                                                                                                                                                                                                                                                                                                                                                                                                                                                                                                                                                                                                                                                                                                                                                                                                                                                                                                                                                                                                                                                                                                                                                                                                                                                                                                                                                                                                                                                                                                                                                                                                                                                                                                                                                                                                                                                                                                | - |

### ATTACHMENT 3 LOCATION MAP

59 1/2"

ATTACHMENT 4

STANDARD 17 PATIO GATES & COURTYARD DOORS